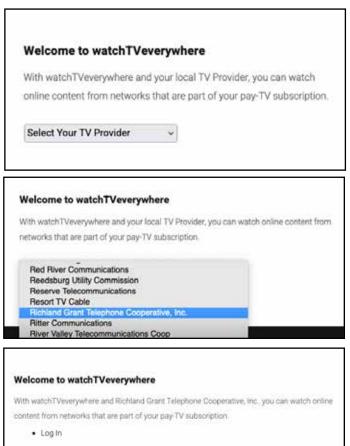

Simply go to www.watchTVeverywhere.com select your provider and click on "Register" to get started!

## Watch TV Everywhere (WTVE) Sign up Instructions:

- 1. Go to www.watchTVeverywhere.com
- 2. Select "Richland Grant Telephone Cooperative, Inc" as your television provider.
- 3. Click "Register" to set up a FREE account.
- 4. Enter the LAST NAME of the WTVE TV account holder and the account number.
- 5. Complete the form and click "Register".
- 6. Check your email for the validation link in the email.
- 7. Congratulations! You may now log in and see what networks are available for your computer, tablet and smartphone.